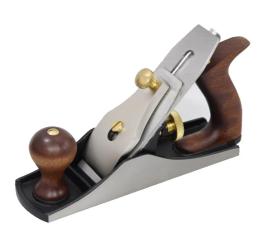

## #4 250MM (10") X 50MM (2") SMOOTHING BENCH PLANE WITH BRASS CAP 250055 BY SOBA

\*Please note - Product Image displays Steel Cap\* As the name suggests a very good plane for general smoothing and final finishing work. A must for every workshop. The sole of the plane is available in a plane finish as well as a ribbed finish for a smoother action on damp or resiny lumber. The long sole of the planes ensure good results for flattening large surfaces without any bumps and valleys. The planes have a ductile cast iron body which is fully stress relived and carbon steel blades.