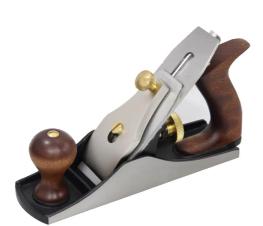

## #4 250MM (10") X 50MM (2") SMOOTHING BENCH PLANE WITH BRASS CAP 250055 BY SOBA

| SKU     | Option | Part # | Price    |
|---------|--------|--------|----------|
| 8001073 |        | 250055 | \$169.95 |

\*Please note - Product Image displays Steel Cap\* As the name suggests a very good plane for general smoothing and final finishing work. A must for every workshop. The sole of the plane is available in a plane finish as well as a ribbed finish for a smoother action on damp or resiny lumber. The long sole of the planes ensure good results for flattening large surfaces without any bumps and valleys. The planes have a ductile cast iron body which is fully stress relived and carbon steel blades.