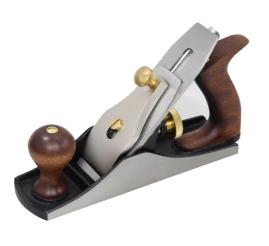

## #4 250MM (10") X 50MM (2") SMOOTHING BENCH PLANE WITH STEEL CAP 270055 BY SOBA

| SKU                     | Option | Part # |                          | Price    |
|-------------------------|--------|--------|--------------------------|----------|
| 8001072                 |        | 270055 |                          | \$159.95 |
|                         |        |        |                          |          |
| Model                   |        |        |                          |          |
| Туре                    |        |        | Hand Plane - Bench Plane |          |
| SKU                     |        |        | 8001072                  |          |
| Part Number             |        |        | 270055                   |          |
| Barcode                 |        |        | 08001072                 |          |
| Brand                   |        |        | Soba                     |          |
| Size                    |        |        | #4 250mm (10") x 50mm    |          |
| Country of Origin       |        |        |                          |          |
| Manufactured in         |        |        | India                    |          |
| Packaging + Shipping    |        |        |                          |          |
| Shipping Weight (Gross) |        |        | 1.48 kg                  |          |

As the name suggests a very good plane for general smoothing and final finishing work. A must for every workshop. The sole of the plane is available in a plane finish as well as a ribbed finish for a smoother action on damp or resiny lumber. The long sole of the planes ensure good results for flattening large surfaces without any bumps and valleys. The planes have a ductile cast iron body which is fully stress relived and carbon steel blades.