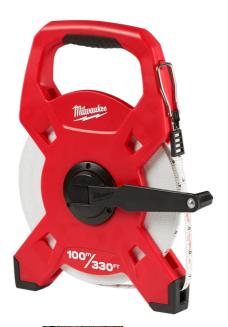

## 100M (330') FIBREGLASS OPEN REEL LONG TAPE 48225310 BY MILWAUKEE

SKU

8001039

| Model                   |                |
|-------------------------|----------------|
| Туре                    | Long Reel Tape |
| SKU                     | 8001039        |
| Part Number             | 48225310       |
| Barcode                 | 045242527748   |
| Brand                   | Milwaukee      |
| Size                    | 100m (330')    |
| Packaging + Shipping    |                |
| Shipping Weight (Gross) | 1.48 kg        |
|                         |                |

Option

Part #

48225310

Price

\$86.1

Our Fiberglass Open Reel Long Tapes feature a GRIME GUARD Blade Wiper for Smoothest Retraction and to wick away jobsite contamination. Reinforced 3:1 Planetary Metal Gears won't strip, increasing the life of the tool. Standing behind our products, these Fiberglass Long Tape Measures are backed by our Limited Lifetime Warranty **Features:-**Smoothest Retraction GRIME GUARD<sup>™</sup> Blade Wiper 3:1 Gear Ratio Planetary Metal Gear System Won't Strip Dual Side Printing