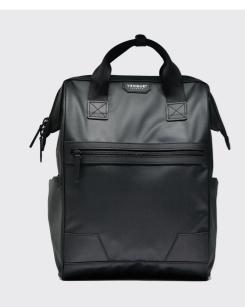

## **BLACK AIRLIGHT BACKPACK / BAG BY VENQUE**

Introducing VENQUE's new classic, the Airlight. Inspired by the traditional doctor bags the AirLight redefines the classics. This collection is available in three unique colours - black, red and blue, all made with technical lightweight fabric. This backpack allows you to take on life's challenges in any storm. **Features:-**

Heavy Duty Fabric Luggage Attachment Premium YKK Zipper and Customized Zipper Pull Unique doctors bag opening Padded Interior Compartment, Fits Up To 15'4 Laptop Multiple Interior and Exterior Pockets Adjustable straps Water and Weather Repellent 10" x 6" x 13"