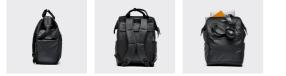

## **BLACK AIRLIGHT BACKPACK / BAG BY VENQUE**

Introducing VENQUE's new classic, the Airlight. Inspired by the traditional doctor bags the AirLight redefines the classics. This collection is available in three unique colours - black, red and blue, all made with technical lightweight fabric. This backpack allows you to take on life's challenges in any storm. **Features:-**

Heavy Duty Fabric Luggage Attachment Premium YKK Zipper and Customized Zipper Pull Unique doctors bag opening Padded Interior Compartment, Fits Up To 15'4 Laptop Multiple Interior and Exterior Pockets Adjustable straps Water and Weather Repellent 10" x 6" x 13"