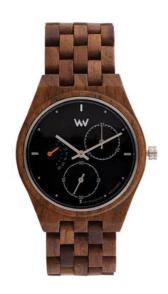

## RIDER IN NUT BLACK WOOD WATCH BY WEWOOD

| SKU     | Option | Part #   | Price |
|---------|--------|----------|-------|
| 8000964 |        | 70373744 | \$229 |

| Model                   |              |
|-------------------------|--------------|
| Туре                    | Watch        |
| SKU                     | 8000964      |
| Part Number             | 70373744     |
| Barcode                 | 725350508555 |
| Brand                   | WeWood       |
| Packaging + Shipping    |              |
| Shipping Weight (Gross) | 1.48 kg      |

## Rider in Nut Black Wood Watch by WeWood WeWood

watches are made from 100% natural wood and use state-of-the-art Miyota movements resulting in a unique watch that's handsome, earth-friendly, and splash-proof. Please keep in mind all WeWood watches made of live, organic materials, which could cause unforeseen movement and changes to the watch. **Specification:-**

Retrograde Timemodule Japanese Movement Wood Species: Walnut (Nut) Butterfly Clasp 100% Natural Wood Hypo-allergenic Completely free of toxic chemicals Premium Multi-function Miyota movement Hardened, scratch-proof mineral glass Adjustable to fit most wrists