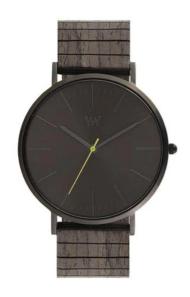

## HORIZON GUN BLACK WOOD WATCH BY WEWOOD

| SKU     | Option | Part #   | Price |
|---------|--------|----------|-------|
| 8000959 |        | 70347071 | \$189 |

| Model                   |              |  |
|-------------------------|--------------|--|
| Туре                    | Watch        |  |
| SKU                     | 8000959      |  |
| Part Number             | 70347071     |  |
| Barcode                 | 725350508579 |  |
| Brand                   | WeWood       |  |
| Technical - Main        |              |  |
| Colour Name             | Gun Black    |  |
| Packaging + Shipping    |              |  |
| Shipping Weight (Gross) | 1.48 kg      |  |

WeWood watches are made from 100% natural wood and use state-of-the-art Miyota movements resulting in a unique watch that's handsome, earth-friendly, and splash-proof. Please keep in mind all WeWood watches made of live, organic materials, which could cause unforeseen movement and changes to the watch. **Features:**Flex Wood Strap (thin layers of Wood and Canvas combined to create the best flexibility)
Miyota movement
Adjustable to fit most wrists
Dimensions:Face 40mm