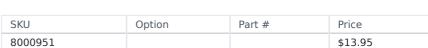

## **COUNTERWEIGHT 70-803 BY RIKON**

| Model                   |                  |
|-------------------------|------------------|
| Туре                    | Woodturning Tool |
| SKU                     | 8000951          |
| Barcode                 | 08000951         |
| Brand                   | Rikon            |
| Country of Origin       |                  |
| Manufactured in         | China            |
| Packaging + Shipping    |                  |
| Shipping Weight (Gross) | 1.48 kg          |