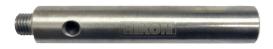

## **COUNTERWEIGHT 70-803 BY RIKON**

| Model                   |                  |
|-------------------------|------------------|
| Туре                    | Woodturning Tool |
| SKU                     | 8000951          |
| Barcode                 | 08000951         |
| Brand                   | Rikon            |
| Country of Origin       |                  |
| Manufactured in         | China            |
| Packaging + Shipping    |                  |
| Shipping Weight (Gross) | 1.48 kg          |

## Features:

Counterweight only.

Screws into the rear of the 70-801 Handle great for support

Please note: suit Rikon 70-800 Woodturning System