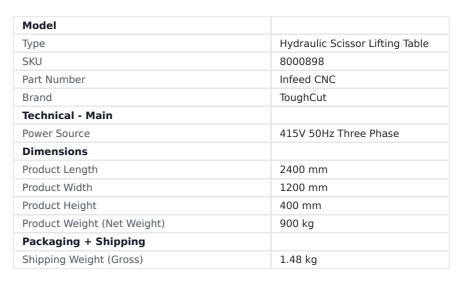

## **HYDRAULIC IN-FEED LIFTING TABLE BY TOUGHCUT**

| SKU     | Option | Part #     | Price   |
|---------|--------|------------|---------|
| 8000898 |        | Infeed CNC | \$12950 |

The perfect addition to a CNC production line for maximum efficiency.

## **Specifications**

Table size: 2400x 1200mm Max Lifting wight: 3000kg Min working height: 400mm Max Working height: 1100mm

Oil pump motor: 3kw Voltage: 415v

Radius of oil cylinder: 90mm x 2

Overall Dimensions: 2400 x 1200 x 400mm

Net Weight: 900kg

Full 12 Months Manufacturer's Warranty