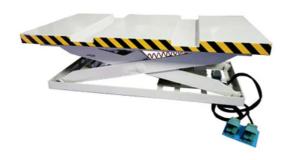

## **HYDRAULIC IN-FEED LIFTING TABLE BY TOUGHCUT**

| SKU     | Option | Part #     | Price   |
|---------|--------|------------|---------|
| 8000898 |        | Infeed CNC | \$12950 |

The perfect addition to a CNC production line for maximum efficiency.

## **Features**

Forklift cutouts for loading packs of board Easy to use foot pedal up and down function

## **Specifications**

Table size: 2400x 1200mm Max Lifting wight: 3000kg Min working height: 400mm Max Working height: 1100mm

Oil pump motor: 3kw Voltage: 415v

Radius of oil cylinder: 90mm x 2

Overall Dimensions: 2400 x 1200 x 400mm