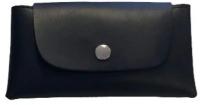

## XL 150MM X 75MM HORIZONTAL 'ALONG THE BELT' LEATHER PHONE POUCH

Option

iere i 🗖

SKU

| 8000897                 | PHONE15 |         | 1875                                                                                                                                                    | \$23 |
|-------------------------|---------|---------|---------------------------------------------------------------------------------------------------------------------------------------------------------|------|
| 0000037                 |         | THOMEIS |                                                                                                                                                         |      |
|                         |         |         |                                                                                                                                                         |      |
| Model                   |         |         |                                                                                                                                                         |      |
| Туре                    |         |         | Workwear                                                                                                                                                |      |
| SKU                     |         |         | 8000897                                                                                                                                                 |      |
| Part Number             |         |         | PHONE150X75                                                                                                                                             |      |
| Barcode                 |         |         | 9343893001039                                                                                                                                           |      |
| Brand                   |         |         | Trade Time                                                                                                                                              |      |
| Size                    |         |         | 150 x 75mm                                                                                                                                              |      |
| Technical - Main        |         |         |                                                                                                                                                         |      |
| Colour Name             |         |         | Leather in Natural Tan or Coffee<br>or Brown or Black you can<br>nominate your preference in<br>the order notes or a random<br>selection will be chosen |      |
| Dimensions              |         |         |                                                                                                                                                         |      |
| Product Length          |         |         | 150 mm                                                                                                                                                  |      |
| Product Height          |         |         | 75 mm                                                                                                                                                   |      |
| Packaging + Shipping    |         |         |                                                                                                                                                         |      |
| Shipping Weight (Gross) |         |         | 1.48 kg                                                                                                                                                 |      |
|                         |         |         |                                                                                                                                                         |      |