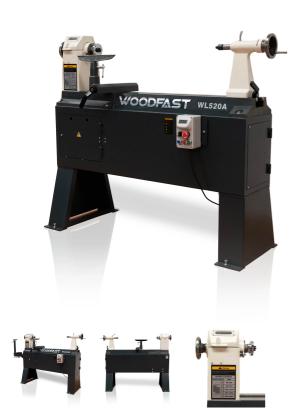

## 510MM (20") SWING X 915MM (36") BETWEEN CENTRES HEAVY DUTY WOOD LATHE WL520A BY WOODFAST

The optional 311mm Lathe Leg Kit is 75mm (3") shorter from the base to suit educational or similar environments where a shorter lathe is more convenient. This can be purchased as a separate optional extra.

Cast iron features heavily in the construction of this machine, including the headstock, tailstock, and cast bed. The splayed legs give further stability, with an opposing asymmetrical design to spread the load and counteract the forces generated by this formidable lathe.

## **Features**

Extra Heavy Duty Spindle With QUATRE Precision Bearing Support

Rock Solid Headstock Features Indexing And Hand Brake Wheel

Easily Accessible Motor Inside The Cabinet Rather Than On The Headstock

Electronic Variable Speed Is Achieved Using The Premium Quality European Made Schneider Inverter, The Industrial Solution To Variable Speed Control