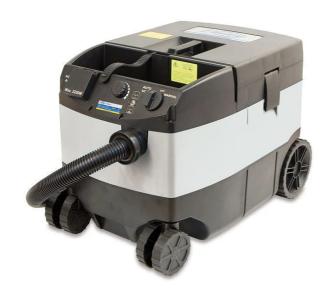

Strong and compact professional vacuum cleaner for dust and liquids, specially designed for connecting power tools. Thanks to its high suction power it allows to work in more comfortable and safety conditions.

Provided with a socket for connecting the power tools it has a electronic switch on system wich activated the vacuum cleaner when switching on the tool plugged in it, and stops it some seconds later than the tool, to allow thw vacuum cleaner to vacuum the remaining dust on the tool and the pipe. Electronic adjustment, specially suitable for rotary orbital sanders to avoid the possibility they can remain stuck to the workpiece when sanding, due to the suction power.