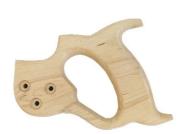

## REPLACEMENT MAPLE CLOSED HANDLE SUIT VARIOUS TENON HANDSAWS BY THOMAS FLINN & CO

| SKU     | Option | Part # | Price |
|---------|--------|--------|-------|
| 8000823 |        |        | \$50  |

| Model                   |                   |  |
|-------------------------|-------------------|--|
| Туре                    | Handle            |  |
| SKU                     | 8000823           |  |
| Brand                   | Thomas Flinn & Co |  |
| Packaging + Shipping    |                   |  |
| Shipping Weight (Gross) | 1.48 kg           |  |

Replacement Maple Closed Handle suit various Tenon Handsaws by Thomas Flinn & Co