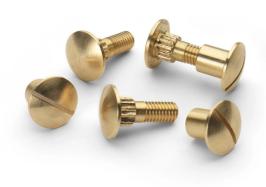

## **SOLID BRASS SAW SCREW & CAP BY THOMAS FLINN**

| SKU     | Option | Part #      | Price |
|---------|--------|-------------|-------|
| 8000817 |        | SCREWS/CAPS | \$7.1 |
|         |        |             |       |

| ew and Cap     |
|----------------|
| 0817           |
| REWS/CAPS      |
| mas Flinn & Co |
|                |
| d Brass        |
|                |
| 3 kg           |
|                |

As used in the Thomas Flinn factory, saw screws and caps. Many people find these useful for replacing lost screws or to revamp old saws for use.

These have an M5 thread and have a 12mm diameter head. They are intended to fit handles around 22.5mm thick. Sold as individual screw and cap complete.

We have a choice of 3 different screws and caps: solid brass or brass plated or solid brass split nut style (countersunk). This is the dome head solid brass option.