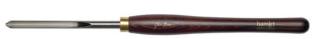

## 1/4" MASTERFLUTE GLENN LUCAS SIGNATURE 3/8" BAR BOWL GOUGE GL5S BY HAMLET

## Features:-

Made from M2 high speed steel
Excellent edge holding ability
Can be honed to a razor sharp edge
Double bevel grind for faster, cleaner cutting
Parabolic flute profile for easier sharpening and superb chip
clearing
Swept back profile with 55 degree double bevel grind
Perfect for finishing cuts on bottoms of bowls, end grain and
high figured areas

Supplied with beautiful 16" stained beech hardwood handle Detailed sharpening instructions included.