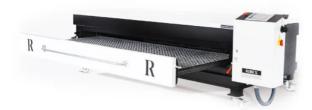

## THERMOFORMING OVEN BY RIBEX

Thermoforming Oven by Ribex, Manufactured in Turkey Perfectly capable of making the pre-heating process of all kinds of solid surface types and thermoplastics

## **Heating Unit:-**

Heating Power : 13.5 kW Total Power : 13.5 kW

Heating chamber dimensions 2600 x 1250 mm.

Max. working temperature 230 ° C.

Uniform heat distribution inside heating chamber by Patented RIBEX ROCO hot air circulation system Tighht closing lid and 150 mm heat insulated walls

Heat resistant wire oven grill