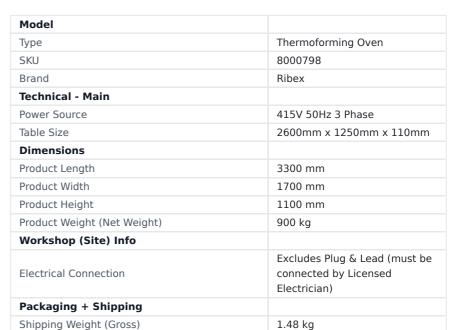

## THERMOFORMING OVEN BY RIBEX

Thermoforming Oven by Ribex, Manufactured in Turkey Perfectly capable of making the pre-heating process of all kinds of solid surface types and thermoplastics

## **Heating Unit:-**

Heating Power : 13.5 kW Total Power : 13.5 kW

Heating chamber dimensions 2600 x 1250 mm.

Max. working temperature 230 ° C.

Uniform heat distribution inside heating chamber by Patented RIBEX ROCO hot air circulation system Tighht closing lid and 150 mm heat insulated walls

Heat resistant wire oven grill

## Specifications:-

 $\label{eq:Machine Dimensions W/L/H} {\it Machine Dimensions W/L/H}: 1700/3300/1100~mm.$  Heating Unit Dimensions W/L/H: 1250/2600/110 mm.

Weight : 900 Kg.