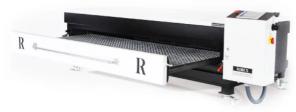

## THERMOFORMING OVEN BY RIBEX

1.48 kg

Thermoforming Oven by Ribex, Manufactured in Turkey Perfectly capable of making the pre-heating process of all kinds of solid surface types and thermoplastics

## **Heating Unit:-**

Heating Power : 13.5 kW Total Power : 13.5 kW

Heating chamber dimensions 2600 x 1250 mm.

Max. working temperature 230  $^{\circ}$  C.

Uniform heat distribution inside heating chamber by Patented RIBEX ROCO hot air circulation system Tighht closing lid and 150 mm heat insulated walls

Heat resistant wire oven grill