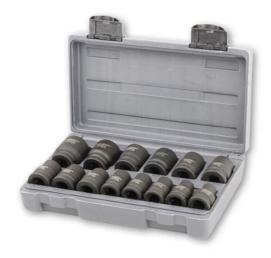

## 13PCE 1/2" DRIVE 7/16" - 1-1/4" IMPERIAL IMPACT SOCKET SET 72502 BY TYPHOON TOOL

| SKU     | Option | Part # | Price |
|---------|--------|--------|-------|
| 8000790 |        | 72502  | \$112 |

| Model                          |                   |
|--------------------------------|-------------------|
| Туре                           | Impact Socket Set |
| SKU                            | 8000790           |
| Part Number                    | 72502             |
| Barcode                        | 9342061004872     |
| Brand                          | Typhoon Tools     |
| Size                           | 3/4"              |
| Technical - Main               |                   |
| Drive Type                     | 1/2" Drive        |
| Imperial (SAE) / Metric / Torx | Imperial (SAE)    |
| Packaging + Shipping           |                   |
| Shipping Weight (Gross)        | 1.48 kg           |
| Quantity Per Pack              | 13                |

## Set Includes:-

7/16", 1/2", 9/16", 5/8", 11/16", 3/4", 13/16", 7/8", 15/16", 1", 1-1/16", 1-1/4"