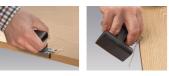

## **RP28 SCRAPER-EDGE TRIMMER 2800200 BY VIRUTEX**

For trimming the excess of tapes. Provides a professional finish removing the remains of glue or burrs. It can cut in straight tapes or on radius up to 1.5 mm thickness. Made of high strength treated steel, has a cutting edge of high durability.

Guide for an accurate and stable trimming.

| SKU     | Option | Part #       | Price |
|---------|--------|--------------|-------|
| 8000761 |        | RP28/2800200 | \$61  |

| Model                   |                               |  |
|-------------------------|-------------------------------|--|
| Туре                    | Edgebanding Trimmer / Scraper |  |
| SKU                     | 8000761                       |  |
| Part Number             | RP28/2800200                  |  |
| Barcode                 | 8421752102538                 |  |
| Brand                   | Virutex                       |  |
| Packaging + Shipping    |                               |  |
| Shipping Weight (Gross) | 0.3 kg                        |  |