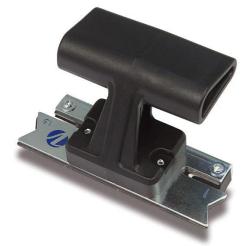

## **RP28 SCRAPER-EDGE TRIMMER 2800200 BY VIRUTEX**

For trimming the excess of tapes. Provides a professional finish removing the remains of glue or burrs. It can cut in straight tapes or on radius up to 1.5 mm thickness. Made of high strength treated steel, has a cutting edge of high durability.

Guide for an accurate and stable trimming.

| SKU     | Option | Part #       | Price |
|---------|--------|--------------|-------|
| 8000761 |        | RP28/2800200 | \$61  |

| Model                   |                               |  |
|-------------------------|-------------------------------|--|
| Туре                    | Edgebanding Trimmer / Scraper |  |
| SKU                     | 8000761                       |  |
| Part Number             | RP28/2800200                  |  |
| Barcode                 | 8421752102538                 |  |
| Brand                   | Virutex                       |  |
| Packaging + Shipping    |                               |  |
| Shipping Weight (Gross) | 0.3 kg                        |  |