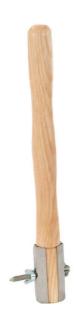

## SPARE HANDLE FOR TWO MAN CROSSCUT SAW BY THOMAS FLINN & CO

| SKU     | Option | Part # | Price |
|---------|--------|--------|-------|
| 8000703 |        | TMHS   | \$40  |

| Model                   |              |
|-------------------------|--------------|
| Туре                    | Crosscut Saw |
| SKU                     | 8000703      |
| Part Number             | TMHS         |
| Barcode                 | 08000703     |
| Brand                   | Lynx         |
| Packaging + Shipping    |              |
| Shipping Weight (Gross) | 1.48 kg      |

**Spare Handle for Two Man Crosscut Saw by Thomas Flinn & Co, Manufactured in Sheffield, England** Handle set for two man crosscut saws - comprises of two ash handles with holes in and all the fitments required for fitting the handles to the blade (2 x screw fittings, two wing nuts, two washers, 4 W fittings to clamp the sides of the handles).