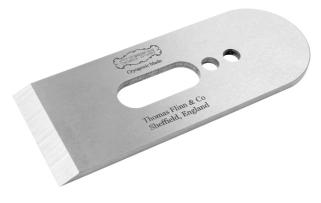

## REPLACEMENT BLADE CRYOGENIC SUIT HAND PLANE 41MM BY CLIFTON

| SKU     | Option | Part # | Price |
|---------|--------|--------|-------|
| 8000691 |        | СВРВО, | \$99  |

| Model                   |                    |
|-------------------------|--------------------|
| Туре                    | Hand Plane Blade   |
| SKU                     | 8000691            |
| Part Number             | СВРВО,             |
| Barcode                 | 08000691           |
| Brand                   | Clifton            |
| Size                    | 41mm               |
| Technical - Main        |                    |
| Blade Width             | 41mm               |
| Country of Origin       |                    |
| Manufactured in         | Sheffield, England |
| Packaging + Shipping    |                    |
| Shipping Weight (Gross) | 1.48 kg            |

Replacement Blade 41mm for Clifton Block Plane