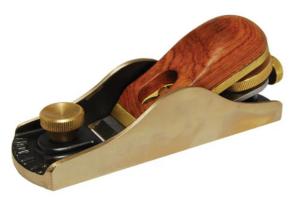

Low Angle Block Plane - Fixed Mouth by Clifton **Description:-** Made from bronze, this block plane aims to offer the ultimate in comfort and style. Aiming to fit your hand perfectly with it's high quality bubinga handle, this block plane will allow you to shave the surface of your project with ease. Made from a high quality bronze casting, made here in Sheffield UK, this is then finished with the new signature graphite colour on the body to offer one of the most stylish block planes on the market. Blade width 1 5/8. Blade angle is 25 degrees, angle on the bed is 12 degrees making the total angle 37 degrees