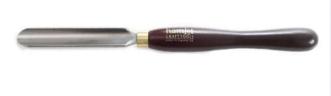

## 1" GERMAN SPINDLE GOUGE HCT076 BY HAMLET

| Model                   |                  |
|-------------------------|------------------|
| Туре                    | Woodturning Tool |
| SKU                     | 8000678          |
| Part Number             | HCT076           |
| Barcode                 | 08000678         |
| Brand                   | Hamlet           |
| Size                    | 25mm (1")        |
| Technical - Main        |                  |
| Material                | M2 Steel         |
| Packaging + Shipping    |                  |
| Shipping Weight (Gross) | 1.48 kg          |

## 1" German Spindle Gouge HCT076 by Hamlet,

Manufactured in Sheffield, England German Spindle Gouges combine the best of round and flat spindles, having rounded edges for smooth handling and an elongated nose for easier use on deeper spindle work. Options:-