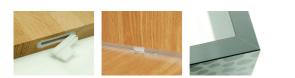

## DETACHABLE OVVO DOWEL STYLE CONNECTORS (100PCE) 7905007 BY VIRUTEX

| SKU                     | Option | Part | #                           | Price |
|-------------------------|--------|------|-----------------------------|-------|
| 8000636                 |        | 7905 | 007                         | \$199 |
|                         |        |      |                             |       |
| Model                   |        |      |                             |       |
| Туре                    |        |      | Plastic Furniture Connector |       |
| SKU                     |        |      | 8000636                     |       |
| Part Number             |        |      | 7905007                     |       |
| Brand                   |        |      | Virutex                     |       |
| Packaging + Ship        | ping   |      |                             |       |
| Shipping Weight (Gross) |        |      | 1.48 kg                     |       |

Detachable OVVO Dowel Style Connectors (100Pce) 7905007 by Virutex.

Removable invisible assembly for quick assembly of furniture including enabling easy transportation of flat packed furniture.