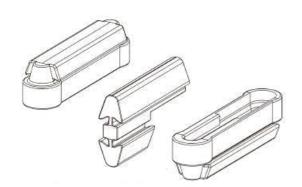

## DETACHABLE OVVO DOWEL STYLE CONNECTORS (100PCE) 7905007 BY VIRUTEX

| SKU                     | Option | Part | #                           | Price |
|-------------------------|--------|------|-----------------------------|-------|
| 8000636                 |        | 7905 | 007                         | \$199 |
|                         |        |      |                             |       |
| Model                   |        |      |                             |       |
| Туре                    |        |      | Plastic Furniture Connector |       |
| SKU                     |        |      | 8000636                     |       |
| Part Number             |        |      | 7905007                     |       |
| Brand                   |        |      | Virutex                     |       |
| Packaging + Ship        | ping   |      |                             |       |
| Shipping Weight (Gross) |        |      | 1.48 kg                     |       |

Detachable OVVO Dowel Style Connectors (100Pce) 7905007 by Virutex.

Removable invisible assembly for quick assembly of furniture including enabling easy transportation of flat packed furniture.