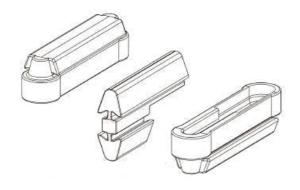

Detachable OVVO Dowel Style Connectors (100Pce) 7905007 by Virutex.

Removable invisible assembly for quick assembly of furniture including enabling easy transportation of flat packed furniture.