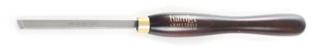

## 1/2" ROLLED EDGE SKEW CHISEL HCT104 BY HAMLET

| Model                   |                  |
|-------------------------|------------------|
| Туре                    | Woodturning Tool |
| SKU                     | 8000592          |
| Part Number             | HCT104           |
| Barcode                 | 08000592         |
| Brand                   | Hamlet           |
| Size                    | 1/2â(            |
| Technical - Main        |                  |
| Handle Length           | 250 mm           |
| Packaging + Shipping    |                  |
| Shipping Weight (Gross) | 1.48 kg          |

1/2" Rolled Edge Skew Chisel HCT104 by Hamlet, Manufactured in Sheffield, England The skew is mainly used for rounding and profiling parts when turning between spindles. It allows an excellent surface finish.