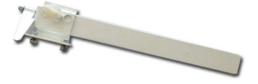

Part #

Option

Price

Rip Cut Arm Gauge suit Vertical Panel Saws ZM12 /

KF12 RCG by Sagetech Ideal for repeat horizontal strip cutting on Sagetech Vertical Saws. To suit Sagetech Vertical Panel saws including:-ZM12 KF12 Full Manufacturer Warranty