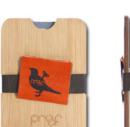

## **WALLET WOOD BY PROOF**

| SKU     | Option | Part # | Price   |
|---------|--------|--------|---------|
| 8000446 |        |        | \$29.95 |
|         |        |        |         |

| Model                   |               |  |
|-------------------------|---------------|--|
| Туре                    | Wallet        |  |
| SKU                     | 8000446       |  |
| Barcode                 | 08000446      |  |
| Brand                   | Proof Eyewear |  |
| Packaging + Shipping    |               |  |
| Shipping Weight (Gross) | 1.48 kg       |  |

A Proof original, minimalistic wallet is an every day necessity. Crafted from two bamboo slabs and a silicone band, the wallet is perfect for sandwiching your cash, credit cards and ID for a night on the town or floatable insurance on the water.