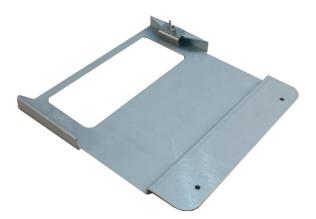

## GUIDE RAIL ADAPTOR 9045767 SUIT SR74K CIRCULAR SAW BY VIRUTEX

| SKU                     | Option | Part | #                      | Price |
|-------------------------|--------|------|------------------------|-------|
| 8000385                 |        | 9045 | 5767                   | \$95  |
|                         |        |      |                        |       |
| Model                   |        |      |                        |       |
| Туре                    |        |      | Saw Guide Rail Adaptor |       |
| SKU                     |        |      | 8000385                |       |
| Part Number             |        |      | 9045767                |       |
| Brand                   |        |      | Virutex                |       |
| Packaging + Shipping    |        |      |                        |       |
| Shipping Weight (Gross) |        |      | 1.48 kg                |       |

Suit:-SR74k Circular Saw for use with UCP90 Virutex Guide Rails

WWW.BEYONDTOOLS.COM - © COPYRIGHT 2024 BEYOND TOOLS - VERSION: 20241123