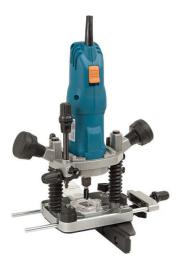

## 1000W ELECTRONIC ROUTER COMBI FR356Z BY VIRUTEX

The FR356Z is a convertible multifunction router using different routing and trimming heads. Includes as standard a routing head providing a high precision routing and stability. Equipped with fast depth adjustment with 6 positions and lateral fence with fine adjustment and adjustable guides. It is equipped with a powerful 1,000 W motor with electronic speed control and an electronic system to maintain constant speed under load.