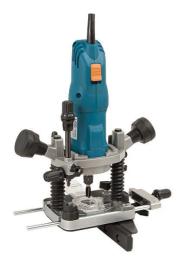

## 1000W ELECTRONIC ROUTER COMBI FR356Z BY VIRUTEX

The FR356Z is a convertible multifunction router using different routing and trimming heads. Includes as standard a routing head providing a high precision routing and stability. Equipped with fast depth adjustment with 6 positions and lateral fence with fine adjustment and adjustable guides. It is equipped with a powerful 1,000 W motor with electronic speed control and an electronic system to maintain constant speed under load.