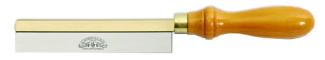

The Lynx Razor Saw is made to the same specifications as the Jewellers Saw but with 40TPI, it is again suitable for precision work. As the teeth are so fine and have no set on them, the finish is extremely smooth so is perfect for those delicate areas which need the best finish. This is the perfect saw for model makers etc. Features:-

For cutting very small pieces of wood - the saw has no set on the teeth

Beech Handle with Brass Ferrule **Brass Back** Etched with Lynx logo