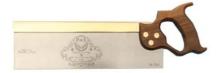

## 200MM 8" DOVETAIL SAW WALNUT HANDLE BY PAX

| Model                   |              |
|-------------------------|--------------|
| Туре                    | Dovetail Saw |
| SKU                     | 8000310      |
| Barcode                 | 08000310     |
| Brand                   | Pax          |
| Technical - Main        |              |
| Teeth                   | 15TPI        |
| Packaging + Shipping    |              |
| Shipping Weight (Gross) | 1.48 kg      |

These PAX saws offer the same blades as the standard PAX line, but with an updgraded oil finished walnut handle that is exclusive to The Best Things. Like all Thomas Flinn PAX line of hand saws, these saws have an alloy Sheffield steel blade with a mirror finish and a high quality folded brass back. They are hand sharpened at the factory and can be re-sharpened hundreds of times for a lifetime of use. Cross Cut formation.