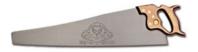

510mm 20" 10TPI Gold Leaf Hand Saw by Pax, Manufactured in Sheffield, England PAX handsaws are one of the finest handsaws available today. Using the history and tradition of PAX, these saws are still made to original specifications. Handcrafted from the finest alloy steel these saws are taper ground and breasted (meaning less teeth are in contact with the wood and therefore less friction) and are precisely set and sharpened by hand to ensure the best possible cut without binding. The handle is made from the finest steamed beech with a two-tone gloss finish. With a variation of teeth sizes per inch, there is a Handsaw for every type of work and will give you a different type of cut/finish depending on what you require. \* The Panel Saw has 10tpi and is a finer toothed crosscut saws. It is for cutting across the grain and gives a finer finish than larger toothed handsaws. Features:-

Two Tone Beech Handle with Solid Brass Screws and Medallions Taper Ground Blade with Breasted Toothline Hand Sharpened

Hand etched with PAX logo Packed in Blue Presentation Style Box Can be Re-sharpened