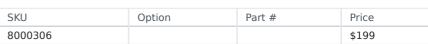

## 510MM 20" 10TPI GOLD LEAF HAND SAW BY PAX

| Model                   |           |
|-------------------------|-----------|
| Туре                    | Hand Saw  |
| SKU                     | 8000306   |
| Barcode                 | 08000306  |
| Brand                   | Pax       |
| Technical - Main        |           |
| Colour Name             | Gold Leaf |
| Packaging + Shipping    |           |
| Shipping Weight (Gross) | 1.48 kg   |