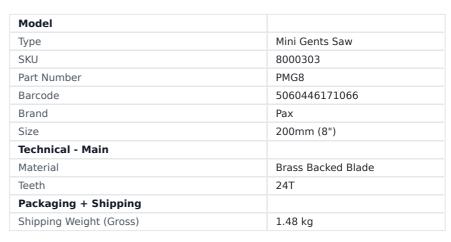

## 200MM (8") 24TPI MINI GENTS SAW WITH BRASS BACKED BLADE AND ROSEWOOD HANDLE BY PAX

The Pax Mini Gents Saw is made for more precision work than the larger Gent's saws and often a favourite with model makers and other woodworkers who need to cut in fine areas. The saw has a brightly polished brass back and a Rosewood

handle. Features:-

For cutting fine areas Rosewood / Walnut Handle with Brass Ferrule Mirror Polished Brass Back Etched with PAX logo

Ettiled With FAX logo

Packed in blister pack with back card

Can be re-sharpened

## Saws Include:-

4" 100mm - #8000298

6" 150mm - #8000297

8" 200mm - #8000303