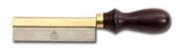

## 200MM (8") 24TPI MINI GENTS SAW WITH BRASS BACKED BLADE AND ROSEWOOD HANDLE BY PAX

The Pax Mini Gents Saw is made for more precision work than the larger Gent's saws and often a favourite with model makers and other woodworkers who need to cut in fine areas. The saw has a brightly polished brass back and a Rosewood

handle. Features:-

For cutting fine areas Rosewood / Walnut Handle with Brass Ferrule Mirror Polished Brass Back Etched with PAX logo

Ettiled With FAX logo

Packed in blister pack with back card

Can be re-sharpened