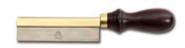

## 200MM (8") 24TPI MINI GENTS SAW WITH BRASS BACKED BLADE AND ROSEWOOD HANDLE BY PAX

The Pax Mini Gents Saw is made for more precision work than the larger Gent's saws and often a favourite with model makers and other woodworkers who need to cut in fine areas. The saw has a brightly polished brass back and a Rosewood handle. **Features:**-

For cutting fine areas
Rosewood / Walnut Handle with Brass Ferrule
Mirror Polished Brass Back
Etched with PAX logo
Packed in blister pack with back card
Can be re-sharpened