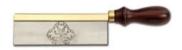

## 100MM (4") 20TPI GENTS SAW WITH BRASS BACKED BLADE AND ROSEWOOD HANDLE BY PAX

Originally designed for the "Gentleman" woodworker, this smaller handled saw is a variety of Dovetail Saw. The perfect partner to the Pax Dovetail, Hand and Tenon Saws, the classic Gent's Saws are made for dovetail applications and are still a very popular seller today. These are available in a range of sizes to compliment your work. The saw has a brightly polished brass back and a Rosewood handle. Features:-For cutting dovetails and other fine applications
Rosewood Handle with Brass Ferrule
Mirror Polished Brass Back
Etched with PAX logo
Can be re-sharpened