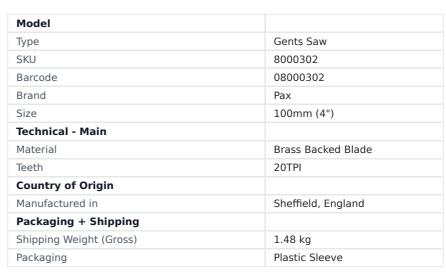

## jaccraindustries.com

## 100MM (4") 20TPI GENTS SAW WITH BRASS BACKED BLADE AND ROSEWOOD HANDLE BY PAX

Originally designed for the "Gentleman" woodworker, this smaller handled saw is a variety of Dovetail Saw. The perfect partner to the Pax Dovetail, Hand and Tenon Saws, the classic Gent's Saws are made for dovetail applications and are still a very popular seller today. These are available in a range of sizes to compliment your work. The saw has a brightly polished brass back and a Rosewood handle. Features:-For cutting dovetails and other fine applications
Rosewood Handle with Brass Ferrule
Mirror Polished Brass Back
Etched with PAX logo
Can be re-sharpened

## Options:-

100mm 4"- #8000302 150mm 6" - #8000301 200mm 8" - #8000300 250mm 10" - #8000299