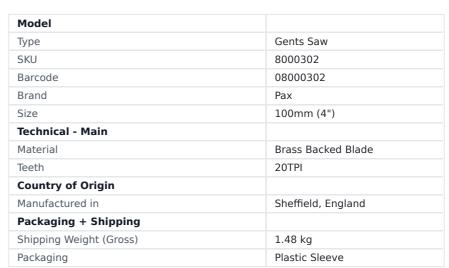

## 23 Exhibition Drive, Malaga Western Australia

Monday - Friday 7am-5pm + Sat 8am-4pm

Sales Centre for Sales, Advice + Orders T +61 8 9209 7400 hello@beyondtools.com

## 100MM (4") 20TPI GENTS SAW WITH BRASS BACKED BLADE AND ROSEWOOD HANDLE BY PAX









Originally designed for the "Gentleman" woodworker, this smaller handled saw is a variety of Dovetail Saw. The perfect partner to the Pax Dovetail, Hand and Tenon Saws, the classic Gent's Saws are made for dovetail applications and are still a very popular seller today. These are available in a range of sizes to compliment your work. The saw has a brightly polished brass back and a Rosewood handle. **Features:**For cutting dovetails and other fine applications
Rosewood Handle with Brass Ferrule
Mirror Polished Brass Back
Etched with PAX logo
Can be re-sharpened

Options:-

100mm 4"- #8000302 150mm 6" - #8000301 200mm 8" - #8000300 250mm 10" - #8000299