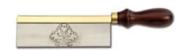

## 100MM (4") 20TPI GENTS SAW WITH BRASS BACKED BLADE AND ROSEWOOD HANDLE BY PAX

Originally designed for the "Gentleman" woodworker, this smaller handled saw is a variety of Dovetail Saw. The perfect partner to the Pax Dovetail, Hand and Tenon Saws, the classic Gent's Saws are made for dovetail applications and are still a very popular seller today. These are available in a range of sizes to compliment your work. The saw has a brightly polished brass back and a Rosewood handle. **Features:**For cutting dovetails and other fine applications
Rosewood Handle with Brass Ferrule
Mirror Polished Brass Back
Etched with PAX logo
Can be re-sharpened

Options:-

100mm 4"- #8000302 150mm 6" - #8000301 200mm 8" - #8000300 250mm 10" - #8000299