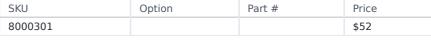

## 150MM (6") 20TPI GENTS SAW WITH BRASS BACKED BLADE AND **ROSEWOOD HANDLE BY PAX**

| Model                   |               |
|-------------------------|---------------|
| Туре                    | Gents Saw     |
| SKU                     | 8000301       |
| Barcode                 | 5060446170533 |
| Brand                   | Pax           |
| Packaging + Shipping    |               |
| Shipping Weight (Gross) | 0.0 kg        |