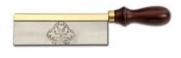

## 150MM (6") 20TPI GENTS SAW WITH BRASS BACKED BLADE AND **ROSEWOOD HANDLE BY PAX**

| Model                   |               |
|-------------------------|---------------|
| Туре                    | Gents Saw     |
| SKU                     | 8000301       |
| Barcode                 | 5060446170533 |
| Brand                   | Pax           |
| Packaging + Shipping    |               |
| Shipping Weight (Gross) | 0.0 kg        |

Originally designed for the "Gentleman" woodworker, this smaller handled saw is a variety of Dovetail Saw. The perfect partner to the Pax Dovetail, Hand and Tenon Saws, the classic Gent's Saws are made for dovetail applications and are still a very popular seller today. These are available in a range of sizes to compliment your work. The saw has a brightly polished brass back and a Rosewood handle. Features:-For cutting dovetails and other fine applications Rosewood Handle with Brass Ferrule Mirror Polished Brass Back Etched with PAX logo Packed in blister pack with back card Can be re-sharpened Blister Packed 20TPI

## Options:-

100mm 4"- #8000302 150mm 6" - #8000301 200mm 8" - #8000300 250mm 10" - #8000299