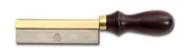

## 150MM (6") 24TPI MINI GENTS SAW WITH BRASS BACKED BLADE AND ROSEWOOD HANDLE BY PAX

The Pax Mini Gents Saw is made for more precision work than the larger Gent's saws and often a favourite with model makers and other woodworkers who need to cut in fine areas. The saw has a brightly polished brass back and a Rosewood handle. **Features:** 

For cutting fine areas Rosewood / Walnut Handle with Brass Ferrule Mirror Polished Brass Back Etched with PAX logo Can be re-sharpened