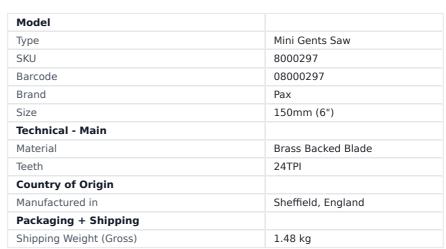

## 150MM (6") 24TPI MINI GENTS SAW WITH BRASS BACKED BLADE AND ROSEWOOD HANDLE BY PAX

The Pax Mini Gents Saw is made for more precision work than the larger Gent's saws and often a favourite with model makers and other woodworkers who need to cut in fine areas. The saw has a brightly polished brass back and a Rosewood handle. **Features:** 

For cutting fine areas Rosewood / Walnut Handle with Brass Ferrule Mirror Polished Brass Back Etched with PAX logo Can be re-sharpened

## Size Options Include:-

4" 100mm - #8000298 6" 150mm - #8000297 8" 200mm - #8000303