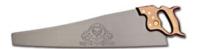

660mm 26" 10TPI Gold Leaf Hand Saw by Pax, Manufactured in Sheffield, England PAX handsaws are one of the finest handsaws available today. Using the history and tradition of PAX, these saws are still made to original specifications. Handcrafted from the finest alloy steel these saws are taper ground and breasted (meaning less teeth are in contact with the wood and therefore less friction) and are precisely set and sharpened by hand to ensure the best possible cut without binding. The handle is made from the finest steamed beech with a two-tone gloss finish. With a variation of teeth sizes per inch, there is a Handsaw for every type of work and will give you a different type of cut/finish depending on what you require. \* The Panel Saw has 10tpi and is a finer toothed crosscut saws. It is for cutting across the grain and gives a finer finish than larger toothed handsaws. Features:-

Two Tone Beech Handle with Solid Brass Screws and Medallions

Taper Ground Blade with Breasted Toothline Hand Sharpened Hand etched with PAX logo Packed in Blue Presentation Style Box Can be Re-sharpened