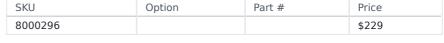

## 660MM 26" 10TPI GOLD LEAF HAND SAW BY PAX

| Model                   |             |
|-------------------------|-------------|
| Туре                    | Hand Saw    |
| SKU                     | 8000296     |
| Barcode                 | 08000296    |
| Brand                   | Pax         |
| Size                    | 660mm (26") |
| Technical - Main        |             |
| Colour Name             | Gold Leaf   |
| Packaging + Shipping    |             |
| Shipping Weight (Gross) | 1.48 kg     |