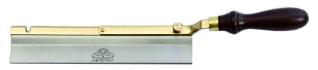

The Reversible Gent's Saw has been made in such a way to facilitate the left and right-handed worker. The cranked rosewood handle allows you to cut into the most awkward of corners with ease. This saw has a brightly polished brass back and a Rosewood handle. Features:-Specially designed blade shape and cranked shaft allow cutting in awkward areas - can flip the blade round using the rotating brass back to help cut in these areas and also facilitate left and right handed woodworkers. Rosewood Handle with Brass Ferrule Mirror Polished Brass Back Etched with PAX logo Can be re-sharpened