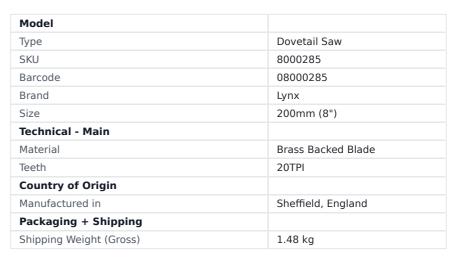

## 200MM 8" 20TPI RIP DOVETAIL SAW WITH WALNUT HANDLE BY LYNX

An excellent pairing with the Lynx Tenon Saw, with similar specification including the mirror finished brass back and American black walnut handle with it's durable hard gloss finish. This is an excellent saw to help with your dovetailing work. Packed in individual card presentation box. Available in either rip tooth formation. Blade depth is 2 1/4" Walnut Handle finished with Danish Oil Traditional Solid Brass Screws (medallion not included as per picture)
Mirror Polished Brass Back
Hand Sharpened
Hand Etched with Lynx Logo
Can be re-sharpened using Precision File