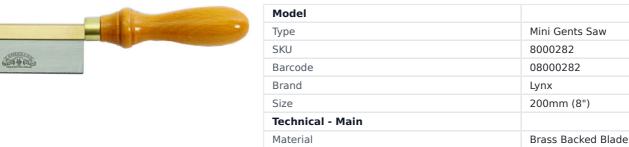

## 200MM (8") 24TPI MINI GENTS SAW WITH BRASS BACK AND BEECH HANDLE BY GARLICK & SONS LYNX

24TPI

1.48 kg

Sheffield, England

**Country of Origin**Manufactured in

Packaging + Shipping

Shipping Weight (Gross)

Teeth

The Lynx Mini Gents Saw is made for more precision work than the larger Gent's saws and often a favorite with model makers and other woodworkers who need to cut in fine areas. The Mini Gents saw has a brass back and a beech handle. Saw Options Include:-

4" 100mm #8000280

6" 150mm #8000281

8" 200mm #8000282

Features:-

For cutting dovetails and other fine applications Beech Handle with Brass Ferrule Brass Back Etched with Lynx logo Packed in blister pack with back card Can be re-sharpened