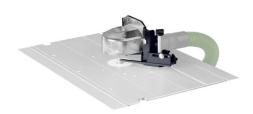

## **SAFETY COVER FOR OF ROUTER CMS MODULE - 494643 BY FESTOOL**

Guard and Extractor Hood easily attach to the OF Router CMS Module to provide added safety and dust extraction.

| SKU     | Option | Part # | Price   |
|---------|--------|--------|---------|
| 8000225 |        | 494643 | \$155.5 |

| Model                   |               |  |
|-------------------------|---------------|--|
| Туре                    | Safety Cover  |  |
| SKU                     | 8000225       |  |
| Part Number             | 494643        |  |
| Barcode                 | 4014549084557 |  |
| Brand                   | Festool       |  |
| Technical - Main        |               |  |
| Colour Name             | Black         |  |
| Packaging + Shipping    |               |  |
| Shipping Weight (Gross) | 1.48 kg       |  |