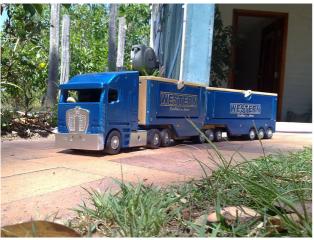

## CAB OVER SEMI B DOUBLE TRACTOR, WOODEN TOY PLAN & PATTERN

| SKU     | Option | Part #    | Price |
|---------|--------|-----------|-------|
| 8000163 |        | WPCABOVER | \$35  |

| Model                   |                                         |  |
|-------------------------|-----------------------------------------|--|
| Туре                    | Carpentry & Woodworking<br>Project Plan |  |
| SKU                     | 8000163                                 |  |
| Part Number             | WPCABOVER                               |  |
| Barcode                 | 08000163                                |  |
| Brand                   | Enjoy Making Wooden Toys                |  |
| Packaging + Shipping    |                                         |  |
| Shipping Weight (Gross) | 0.55 kg                                 |  |

Create your own Wooden Toy Plans with Wood Toy Plans & Pattern Kits with Step by Step Instructions These plans are ideal for beginner woodworkers:-

Follow Plans, Patterns

Mark onto Material

Cut out from Timber

Basic Hole Saw set (Wheels)

File or Rasp, chisel

Recommended Tools

Electric Band Saw

Electric Disk and/or Belt Sander

Bench Drill

Scroll Saw (Fret Saw)

Images shown are only indicative of the final Wood Toy, as it depends on your choice of timber / painting to suit your preference.