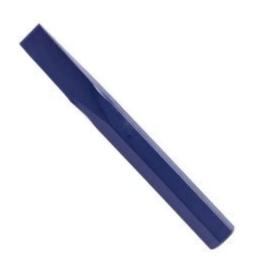

## 13MM X 150MM COLD CHISEL 5CC15013 BY MUMME

| ∎;*\$?}∎ |
|----------|
|          |
| 0.000    |
|          |

| SKU | Option | Part #   | Price   |
|-----|--------|----------|---------|
| 796 |        | 5CC15013 | \$10.25 |

| м   | od | ام |
|-----|----|----|
| 1.1 | ou | e  |

| Model                   |               |
|-------------------------|---------------|
| Туре                    | Cold Chisel   |
| SKU                     | 796           |
| Part Number             | 5CC15013      |
| Barcode                 | 9314572001312 |
| Brand                   | Mumme         |
| Size                    | 150mm X 13mm  |
| Packaging + Shipping    |               |
| Shipping Weight (Gross) | 1.48 kg       |

Used for general cutting including mild steel, bolts and concrete

Forged from tough carbon manganese steel

Correctly hardened and tempered blade

Softer head is designed to mushroom reducing the likelihood of high velocity chips

Accurately ground to the optimum angle for cutting

Download Brochure Here