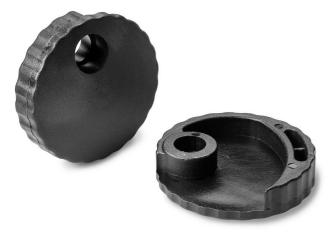

## DOOR LOCK ECCENTRIC HANDWHEEL - T808L.T01 BY BOTECO

| SKU  | Option | Part #    | Price  |
|------|--------|-----------|--------|
| 7753 |        | T808L.T01 | \$9.35 |

| Model                   |                         |  |
|-------------------------|-------------------------|--|
| Туре                    | Spare Parts - Handwheel |  |
| SKU                     | 7753                    |  |
| Part Number             | T808L.T01               |  |
| Brand                   | Boteco                  |  |
| Technical - Main        |                         |  |
| Material                | Chrome Plated Steel     |  |
| Packaging + Shipping    |                         |  |
| Shipping Weight (Gross) | 0.3 kg                  |  |