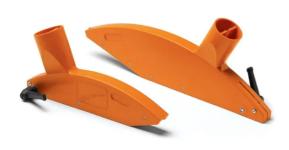

## **BLADE GUARD SUIT 300MM BLADE FOR TABLE / PANEL SAW BY BOTECO**

| SKU   | Option | Part #      |   | Price |
|-------|--------|-------------|---|-------|
| 7752  |        | T556300.C02 | 2 | \$95  |
|       |        |             |   |       |
| Model |        |             |   |       |

This generic, circular saw guide and safety device is designed to fit over the blade of most brand Table / Panel Saws. Available in 2 sizes, 250mm and 300mm.