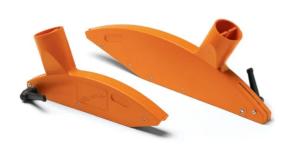

## **BLADE GUARD SUIT 300MM BLADE FOR TABLE / PANEL SAW BY BOTECO**

| SKU  | Option | Part #      | Price |
|------|--------|-------------|-------|
| 7752 |        | T556300.C02 | \$95  |
|      |        |             |       |

This generic, circular saw guide and safety device is designed to fit over the blade of most brand Table / Panel Saws.

Available in 2 sizes, 250mm and 300mm.